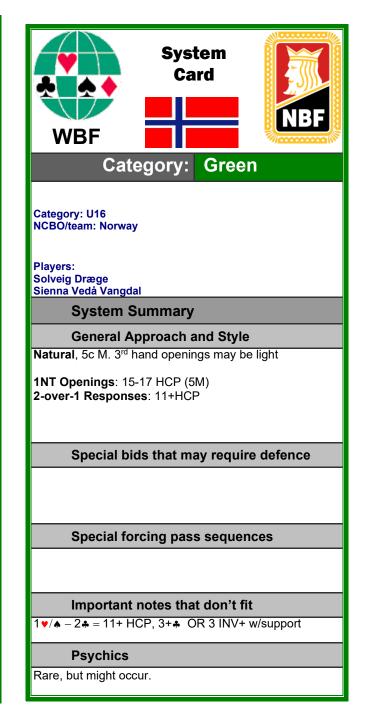

| Opening | Art | Min.# | Neg. D.<br>thru |                                       | Responses                                                                                                                                                                                                                                                                                                                                                                                                                   | Subsequent Auction                                                                                                                                                                                                                                                                                                                                                                                                                      | Passed<br>Hand Bidding                                                                                               |
|---------|-----|-------|-----------------|---------------------------------------|-----------------------------------------------------------------------------------------------------------------------------------------------------------------------------------------------------------------------------------------------------------------------------------------------------------------------------------------------------------------------------------------------------------------------------|-----------------------------------------------------------------------------------------------------------------------------------------------------------------------------------------------------------------------------------------------------------------------------------------------------------------------------------------------------------------------------------------------------------------------------------------|----------------------------------------------------------------------------------------------------------------------|
| 1*      |     | 3     |                 | 11-21 HCP, 3+ <b>♣</b>                | 1 ◆/♥/♠ = 6+ HCP and 4+ cards in the suit<br>1NT = 6-10 HCP (no majors)<br>2♣ = 10+ HCP and 5+ cards 3♣ = preemptive, 5+ cards<br>2/3 ◆/♥/♠ = 2-5 HCP and 6/7 cards in the suit<br>2NT = 11-12 HCP 3NT = 13-15 HCP no majors                                                                                                                                                                                                | xyz/xyNT:<br>2♣=sign off in ♦ OR inv, 2♦=GF Artificial                                                                                                                                                                                                                                                                                                                                                                                  |                                                                                                                      |
| 1 •     |     | 3     |                 | 11-21 HCP, 3+◆                        | 1 V/♠ = 6+ HCP and 4+ cards in the suit<br>1NT = 6-10 HCP (no majors) 2♣ = 11+ HCP and 4+ cards.<br>2♦ = 10+ HCP and 5+ cards 3♦ = Preemptive, 5+ cards<br>2/3 ♦ / V/♠ = 2-5 HCP and 6/7 cards in the suit<br>2NT = 11-12 HCP 3NT = 13-15 HCP no majors                                                                                                                                                                     | xyz/xyNT:<br>2♣=sign off in ♦ OR inv, 2♦=GF Artificial                                                                                                                                                                                                                                                                                                                                                                                  |                                                                                                                      |
| 1•      |     | 5     |                 | 11-21 HCP, 5+♥                        | 1 $\bullet$ = 6+ HCP and 4+ cards, 1NT = 6-10 HCP<br>2 $\bullet$ = 11+ HCP, 3+ $\bullet$ (Nat or bal) OR 3 $\lor$ INV+<br>2 $\bullet$ = 11+ HCP, 4+ $\bullet$ (Nat or bal)<br>2 $\lor$ = 6-9 HCP 3 $\lor$ = 4+ $\lor$ , inv to game, no shortness<br>4 $\lor$ = preempt<br>2 $\bullet$ 3 $\bullet$ 3 $\bullet$ = minisplinter (4+ support and inv or better)<br>2NT = 4+ $\lor$ GF 3NT = 13-15 HCP exactly 2 cards in heart | <b>xyz/xyNT</b> :<br>2 = sign off in OR  inv,  2 = GF Artificial<br><b>After 1 <math>\forall</math> - 2 <math>\Leftrightarrow</math>:</b><br>$2 \bullet = \text{min, } 11-14 \text{ HCP, } 2 \lor = 14 + \text{HCP, } 6 + \checkmark$<br>Other bids: Natural, extras (15 + HCP)<br><b>After 1 <math>\forall</math> - 2 NT:</b><br>$4 \lor = \text{min, } 3 \text{ NT} = 18-19 \text{ bal, } 3x = \text{nat, extras, } 4x = \text{void}$ | After 3 <sup>rd</sup> and 4 <sup>th</sup><br>hand major<br>openings:<br>2 • = 3+ card<br>support and<br>invitational |
| 1♠      |     | 5     |                 | 11-21 HCP, 5+ 🛦                       | Similiar as for 1♥<br>2♥ = 11+HCP, 5+♥                                                                                                                                                                                                                                                                                                                                                                                      | <b>xyz/xyNT</b> : $2 = GF$ Artificial                                                                                                                                                                                                                                                                                                                                                                                                   |                                                                                                                      |
| 1 NT    |     |       | 2               | 15-17 HCP<br>May have 5c M            | $2 \Rightarrow = \text{Stayman}^*$<br>$2 \Rightarrow /2 \Rightarrow = \text{Transfer to } 2 \Rightarrow /4 \Rightarrow 2 \Rightarrow = \text{Asking for minors}^{**}$<br>2NT = Inv  3NT = To play  4NT = slam inv<br>$3 \Rightarrow /4 \Rightarrow = \text{HHxxxx, inv to } 3\text{NT}  3 \Rightarrow /4 \Rightarrow \text{slam try in the M}$                                                                              | *Opener bids 3M to show 5 card suit after<br>stayman.<br>**Responder shows slam inv in ♣/♦/both<br>with 3♥/♠/NT                                                                                                                                                                                                                                                                                                                         |                                                                                                                      |
| 2*      | V   |       |                 | Strong,<br>HCP (22+) OR tricks (8,5+) | 2 ◆ = Weak OR waiting 2M = GF 5+ cards 3m = GF 6+ cards                                                                                                                                                                                                                                                                                                                                                                     |                                                                                                                                                                                                                                                                                                                                                                                                                                         |                                                                                                                      |
| 2•      |     | 6     |                 | 6-9 HCP, 6 ♦                          | 2NT = Asking for shortness Suit raise is preemptive<br>New suit = Forcing 3NT = To play                                                                                                                                                                                                                                                                                                                                     |                                                                                                                                                                                                                                                                                                                                                                                                                                         |                                                                                                                      |
| 2♥      |     | 6     |                 | 6-9 HCP, 6♥                           | 2NT = Asking for shortness Suit raise is preemptive<br>New suit = Forcing 3NT = To play                                                                                                                                                                                                                                                                                                                                     |                                                                                                                                                                                                                                                                                                                                                                                                                                         |                                                                                                                      |
| 2       |     | 6     |                 | 6-9 HCP, 6 <b>▲</b>                   | 2NT = Asking for shortness Suit raise is preemptive<br>New suit = Forcing 3NT = To play                                                                                                                                                                                                                                                                                                                                     |                                                                                                                                                                                                                                                                                                                                                                                                                                         |                                                                                                                      |
| 2NT     |     |       |                 | 20-21 HCP                             | 3 = Stayman  3 / 3 = TRF<br>4 / 4 / 4 T = slam try                                                                                                                                                                                                                                                                                                                                                                          |                                                                                                                                                                                                                                                                                                                                                                                                                                         |                                                                                                                      |
| 3x      |     | 7 (6) |                 | PRE, ACC to VUL                       | New suit = Forcing<br>3NT = To play                                                                                                                                                                                                                                                                                                                                                                                         |                                                                                                                                                                                                                                                                                                                                                                                                                                         |                                                                                                                      |
| 4*      |     | 7-8   |                 | PRE, ACC to VUL                       | 4♥♠ = To play 4NT = BW                                                                                                                                                                                                                                                                                                                                                                                                      | RKCB (03 14 25noQ 25Q)                                                                                                                                                                                                                                                                                                                                                                                                                  |                                                                                                                      |
| 4 🔶     |     | 7-8   |                 | PRE, ACC to VUL                       | 4♥♠ = To play 4NT = BW                                                                                                                                                                                                                                                                                                                                                                                                      | 5NT specific king question                                                                                                                                                                                                                                                                                                                                                                                                              |                                                                                                                      |
| 4♥,♠    |     | 7-8   |                 | PRE, ACC to VUL                       | 4♠ = To play 4NT = BW                                                                                                                                                                                                                                                                                                                                                                                                       |                                                                                                                                                                                                                                                                                                                                                                                                                                         |                                                                                                                      |
|         |     |       |                 |                                       |                                                                                                                                                                                                                                                                                                                                                                                                                             |                                                                                                                                                                                                                                                                                                                                                                                                                                         |                                                                                                                      |
|         |     |       |                 |                                       |                                                                                                                                                                                                                                                                                                                                                                                                                             |                                                                                                                                                                                                                                                                                                                                                                                                                                         |                                                                                                                      |
|         |     |       |                 | orway 1116                            |                                                                                                                                                                                                                                                                                                                                                                                                                             |                                                                                                                                                                                                                                                                                                                                                                                                                                         |                                                                                                                      |